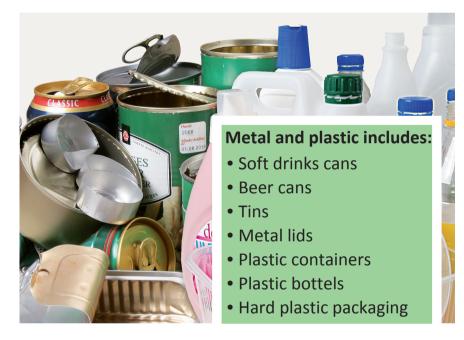

# Waste Sorting Guide for Summerhouses

# **HOUSEHOLD WASTE**



# **GLASS AND BOTTLES**



## **METAL AND PLASTIC**



#### PAPER



## BATTERIES



#### **OTHER WASTE**

Other separated waste, such as cardboard, furniture, electronics, garden furniture, grills, etc., should be taken to the recycling center or collected through our bulk waste scheme (see enclosed).

Hazardous waste, such as paint, chemicals, spray cans, electric light bulbs, etc., should be taken to the recycling center.

If you want to know more about what happens to the waste, please visit our website: www.nomi4s.dk



**RESSOURCE** · CENTER