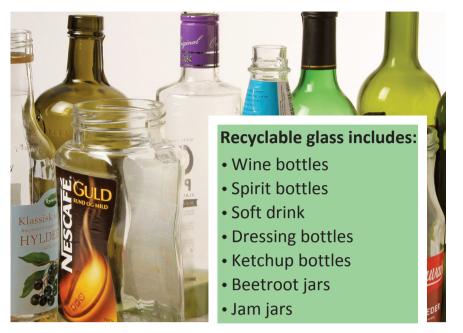

# Waste Sorting Guide for Summerhouses

# **HOUSEHOLD WASTE**



# **GLASS AND BOTTLES**



## **METAL AND PLASTIC**



#### PAPER



## BATTERIES



#### **OTHER WASTE**

Other separated waste, such as cardboard, furniture, electronics, garden furniture, grills, etc., should be taken to the recycling center or collected through our bulk waste scheme (see enclosed).

Hazardous waste, such as paint, chemicals, spray cans, electric light bulbs, etc., should be taken to the recycling center.

If you want to know more about what happens to the waste, please visit our website: www.nomi4s.dk



**RESSOURCE** · CENTER